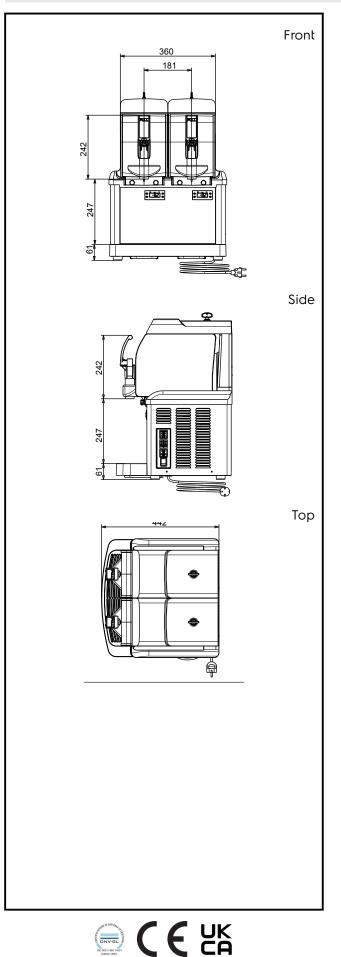

## Frozen Frozen granita and cream dispenser with 2 insulated bowls, UV light - UK Plug

| Electric                                  |                                 |  |
|-------------------------------------------|---------------------------------|--|
| Supply voltage:<br>Electrical power max.: | 220-240 V/1 ph/50 Hz<br>0.82 kW |  |
| Key Information:                          |                                 |  |
| Net weight:                               | 48 kg                           |  |
| Sustainability                            |                                 |  |
| Refrigerant type:<br>Refrigerant weight:  | R290<br>104 g                   |  |