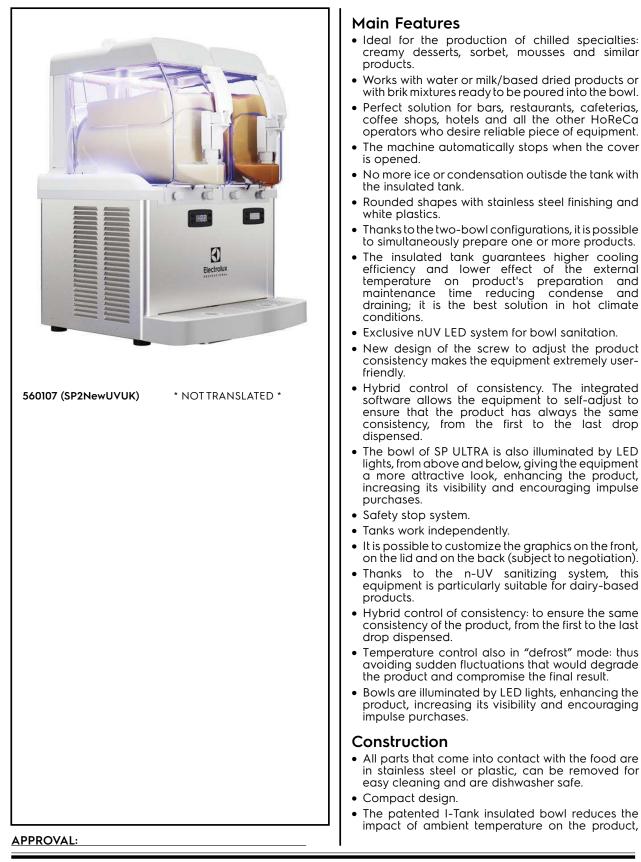

improving its cooling efficiency and guaranteeing energy and cost savings.

- Exclusive n-UV LED system for bowl sanitation that reduces bacterial proliferation, ensuring a wholesome, high quality dispensed product.
- Dispenser for cold creams, sherbets, slushies, and other cold creamy specialties.
- New screw user-friendly for adjusting product hardness
- R290 natural refrigerant gas as standard.
- n. 2 I-Tank insulated bowls containing 5-litres of finished product each.

## Frozen Frozen granita and cream dispenser with 2 insulated bowls, UV light - UK Plug

| Electric                                  |                                 |  |
|-------------------------------------------|---------------------------------|--|
| Supply voltage:<br>Electrical power max.: | 220-240 V/1 ph/50 Hz<br>0.82 kW |  |
| Key Information:                          |                                 |  |
| Net weight:                               | 48 kg                           |  |
| Sustainability                            |                                 |  |
| Refrigerant type:<br>Refrigerant weight:  | R290<br>104 g                   |  |